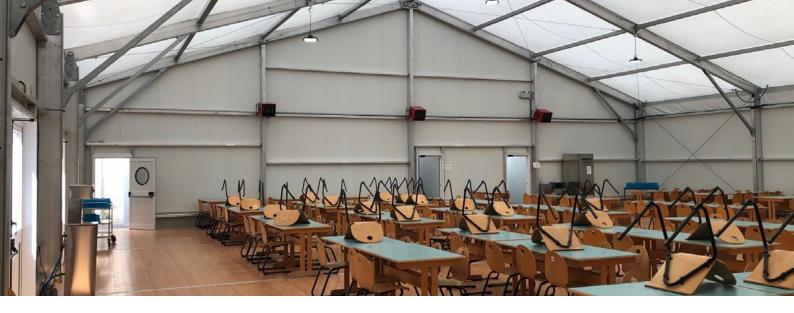

#### Education

From classrooms to sports halls, our temporary, semi-permanent & permanent buildings are ideal for education institutions. Schools, colleges and universities use our structures when they need a temporary space due to emergency, or if they need to expand while preparing for a build.