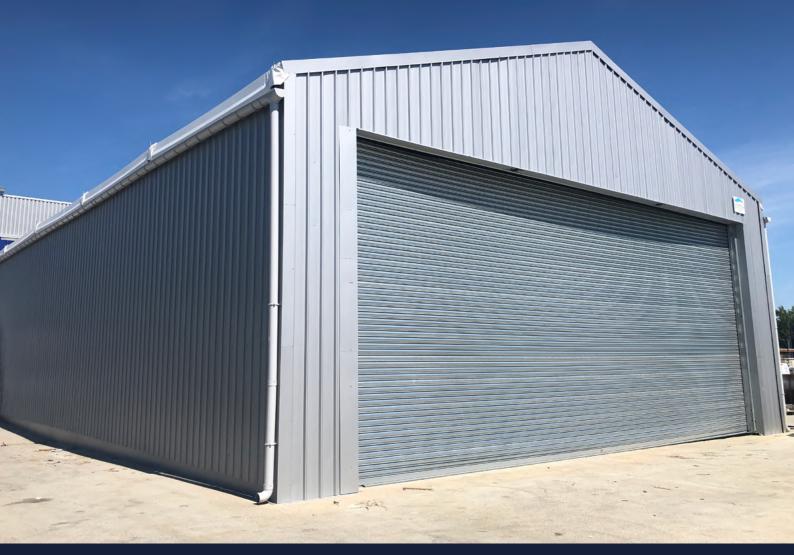

# Modular & bespoke temporary structures to meet all your industrial, logistical and technical requirements

DURA-STOCK is a functional, temporary industrial building combining the robustness of our unique construction system, with the ability to adapt to all your needs.

Delivered to your site, ready to be installed in less than one week, DURA-STOCK meets the most stringent safety standards (British Standard) and uses the finest materials: metal frames of extruded aluminium profiles, state of the art membrane roof and a range of wall cladding designs.