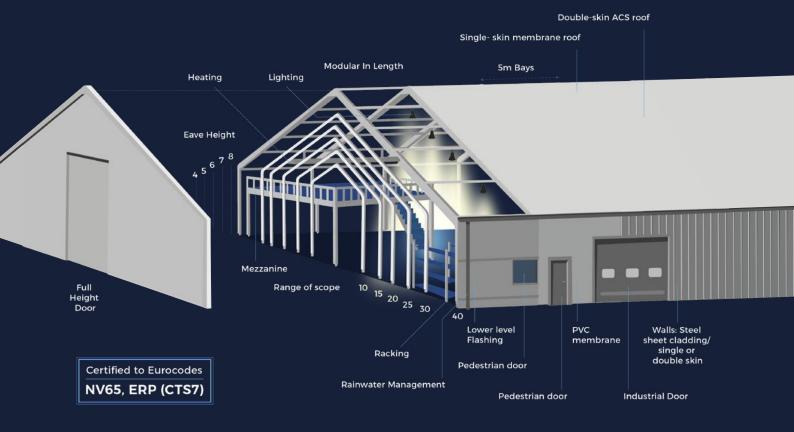

The best fabric membrane

Flame retardant, Euroclass B-s2,d0, translucent or opaque and 100% recyclable galvanized steel sheet.

Adaptable foundations

Ground Stakes, Ground Anchors with chemical sealant (pre-concreted and mechanical shoe).

Beyond standards

Custom designed per site location requirements, with high tenacity steel frame and all buildings CE certified.

The strength of an international network

We are the only company in europe to master the value chain 100%. We design, manufacture and install.

# Access for people and products

- Pedestrian doors
- Industrial doors: manual sliding doors, motorised, metal curtains, high-speed flexible doors, sectional
- doors and dock doors, airlocks

## Safety and Security

- Industrial and safety lighting
- Protection equipment: pallet stop, post and angle protectors, aisle marking, intruder detection and security
- Cameras

#### Comfort and aesthetics

- Insulation solutions: sandwich panels on walls, innovative double membrane roof anti-condensation)
- Storm water treatment solutions: gutters, eave gutters, collection pipes, waterproof floor
- Environmental Solutions: Heating, air conditioning and cooling, refrigeration, dehumidification

# Maximising your space

- Mezzanine options
- Varied eave height
- Bespoke racking